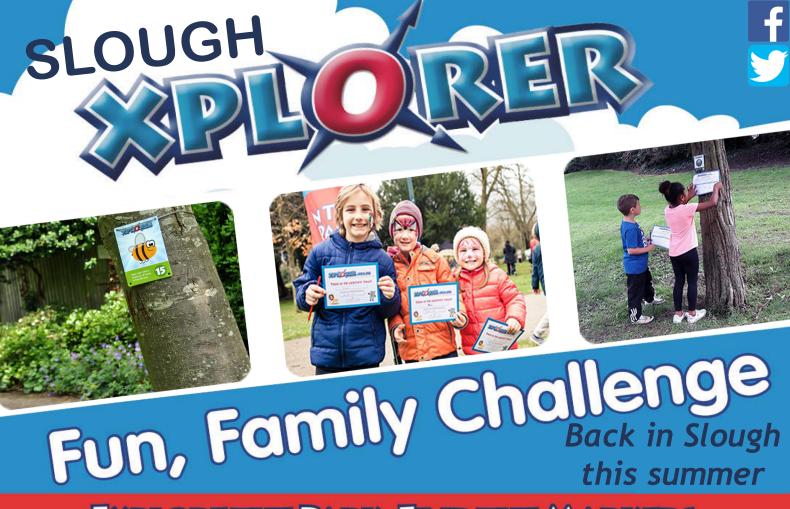

EXPLORE THE PARK, FIND THE MARKERS, COMPLETE THE CHALLENGE, HAVE FUN TOGETHER.

| DATE             | VENUE          | MEETING PLACE  | TIME          | COST  |
|------------------|----------------|----------------|---------------|-------|
| Tues 24th July   | Salt Hill Park | Green Gym Area | 11:00 - 13:00 | FREE! |
| Tues 31st July   | Salt Hill Park | Green Gym Area | 11:00 - 13:00 | FREE! |
| Tues 7th August  | Herschel Park  | Main Entrance  | 11:00 - 13:00 | FREE! |
| Tues 14th August | Herschel Park  | Main Entrance  | 11:00 - 13:00 | FREE! |
| Tues 21st August | Kennedy Park   | Green Gym Area | 11:00 - 13:00 | FREE! |
| Tues 28th August | Kennedy Park   | Green Gym Area | 11:00 - 13:00 | FREE! |