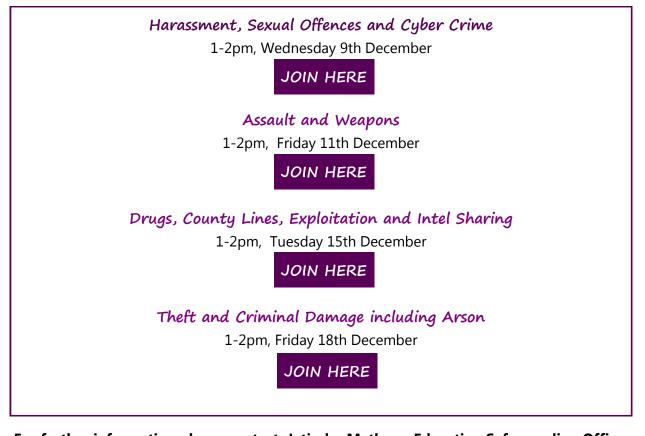

## - Bitesize CPD Sessions -

1 hour online sessions on a range of topics for school and college staff with responsibility for behaviour management, including designated safeguarding leads (DSLs), their deputies, head teachers and senior leadership teams in schools and colleges.

Sessions will include reporting to the police and interpreting the guidance.

To join each session, click on the relevant link below just before the start time.

For further information please contact: Jatinder Matharu, Education Safeguarding Officer, Slough Borough Council, <u>jatinder.matharu@slough.gov.uk</u>