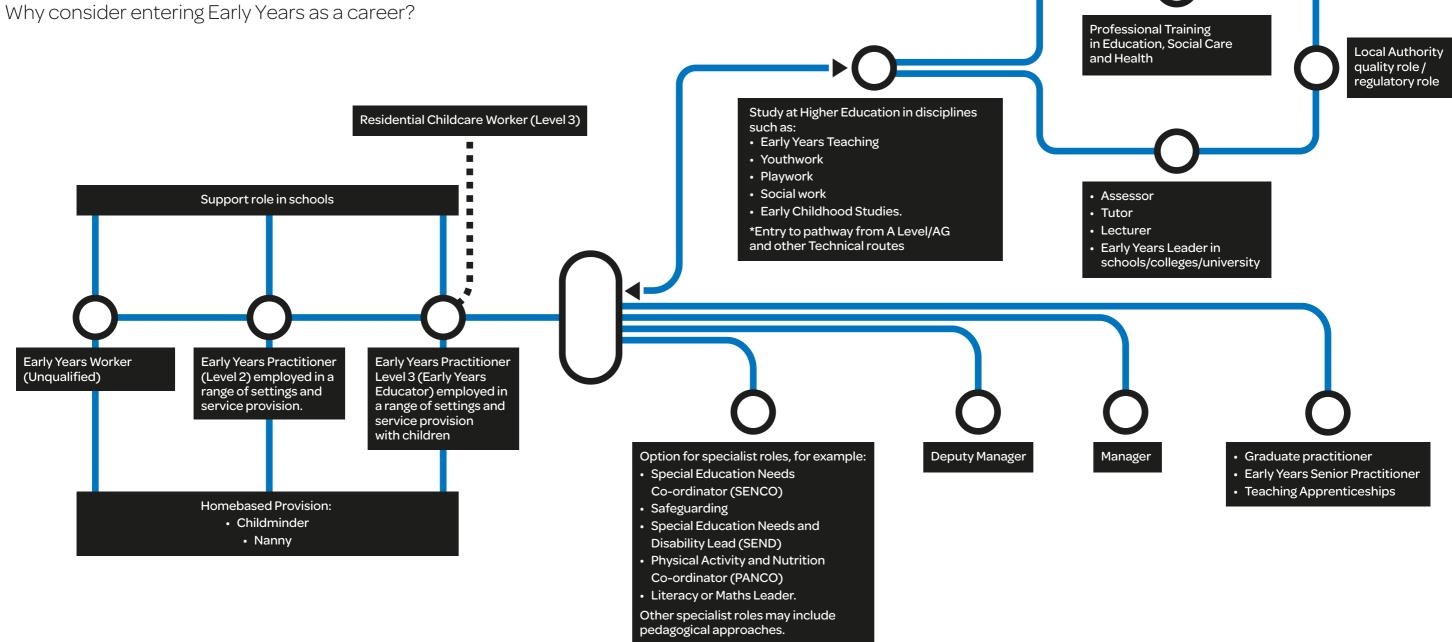

## Early Years

Career progression map

This Childcare and Early Years careers progression map has been designed by Early Years experts and stakeholders and supported by the Department for Education (DfE). The DfE wish to express their thanks to everyone who has been involved. It is intended for use by the Childcare and Early Years sector, careers advisers and anyone who is considering a career in the sector.